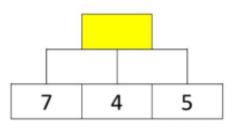

## Pyramid challenge (mild)

Add the numbers in the bricks together to get the number in the brick above. You want to use your subtraction and addition knowledge when you start solving these challenges.