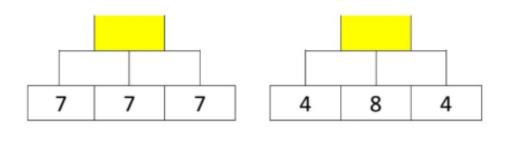

## Pyramid challenge (hot)

Add the numbers in the bricks together to get the number in the brick above. You want to use your subtraction and addition knowledge when you start solving these challenges.