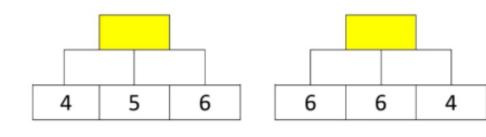

## Pyramid challenge (mild)

Add the numbers in the bricks together to get the number in the brick above. You want to use your subtraction and addition knowledge when you start solving these challenges.