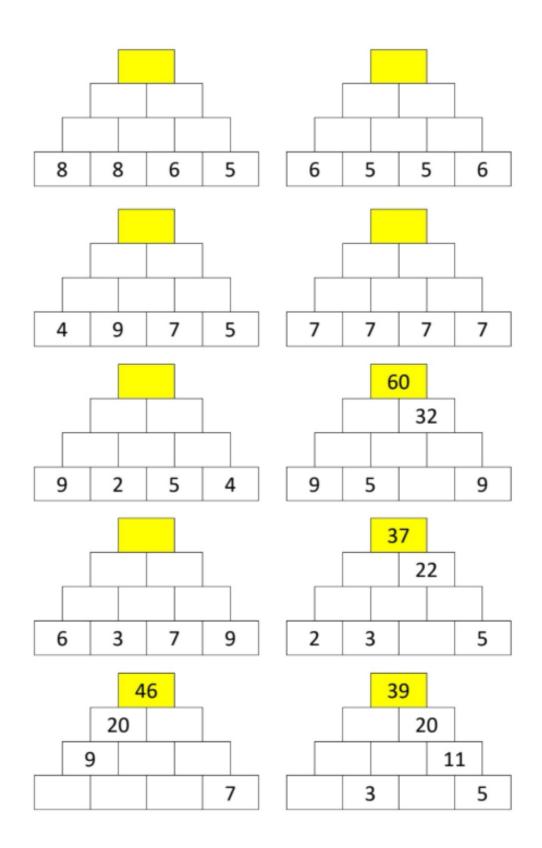

## Pyramid challenge (spicy)

Add the numbers in the bricks together to get the number in the brick above. You want to use your subtraction and addition knowledge when you start solving these challenges.