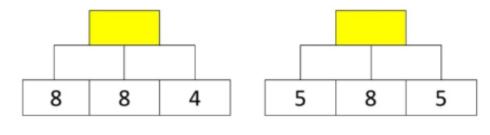

## Pyramid challenge (mild)

Add the numbers in the bricks together to get the number in the brick above. You want to use your subtraction and addition knowledge when you start solving these challenges.