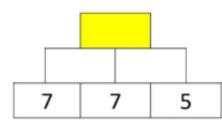

## Pyramid challenge (mild)

Add the numbers in the bricks together to get the number in the brick above. You want to use your subtraction and addition knowledge when you start solving these challenges.