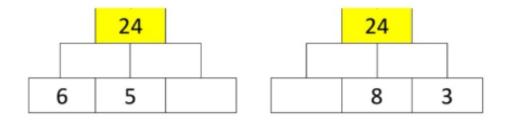

## Pyramid challenge (hot)

Add the numbers in the bricks together to get the number in the brick above. You want to use your subtraction and addition knowledge when you start solving these challenges.