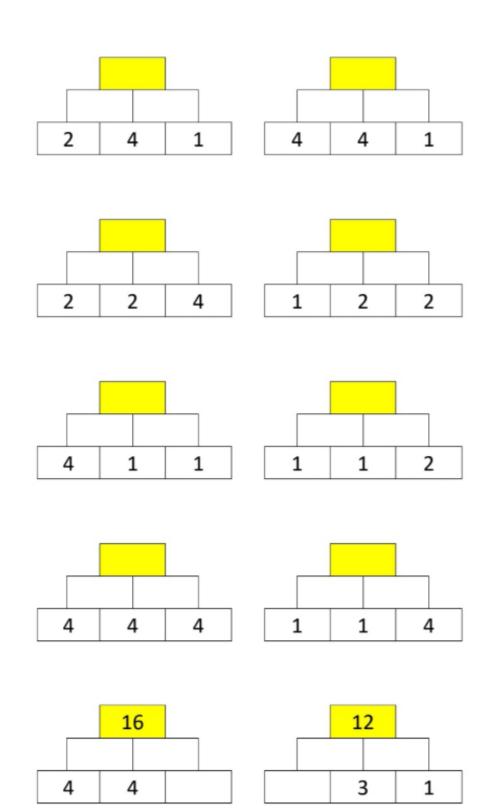

## Pyramid challenge (spicy)

Add the numbers in the bricks together to get the number in the brick above. You want to use your subtraction and addition knowledge when you start solving these challenges.