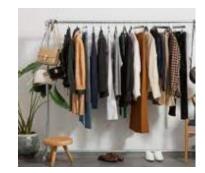

In the New Year we are going to trial a "Vinted Style" clothing initiative with a difference. This is how we envisage that it will work:

- Initially we will start with adult clothing
- Good quality clothing which has been washed can be left in the reception lobby
- This will then be sorted ready to go on display
- Parents will be able to visit the school library and take up to two items of clothing (free of charge) at each visit
- We anticipate that once we have enough clothing that the "shop" will be open every Thursday from 9.00am
  10.00am
- Mrs King will also be on hand for a friendly chat and advice
- Tea and coffee will be available
- Parents can sit and chat with other parents

## Wanted:

- Clothes hangers these can be left in the reception lobby
- Clothing rails if you can either donate or loan one to the school, please inform the school office

In order for this to be successful, it is important that only good quality items that you no longer want are donated. We would have to pay for the removal of clothing that was not in good condition.