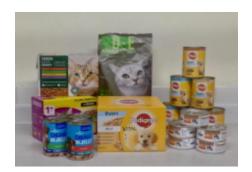

#### **PATIENT FOOD:**

- Tinned cat/dog/kitten/puppy food (non-fish)
- Dry cat kibble (not dog biscuits)
- Hedgehog kibble
- Spike's Hedgehog Food