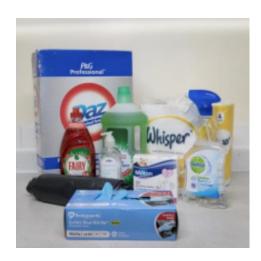

### **HYGIENE & CLEANING:**

- Puppy pads
- Newspapers (not shiny magazines)
- Large black bin liners
- Blue Nitrile gloves (medium & large sized)
- Washing powder
- All-purpose disinfectant
- Anti-bacterial spray
- Paper kitchen towels
- Blue roll
- Washing-up liquid
- Washing-up brushes
- Cloths & scourers
- Surgical spirit
- Liquid handwash
- Alcohol-based hand sanitising gel
- Toilet rolls