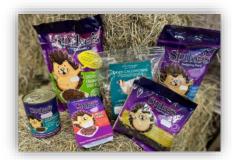

## **PATIENT FOOD:**

- **▼ Tinned kitten/puppy food** (poultry flavoured best)
- **▼ Tinned adult cat/dog food** (poultry flavoured best)
- **▶ Dry cat kibble** (not dog biscuits)
- Hedgehog kibble
- Spike's Hedgehog Food