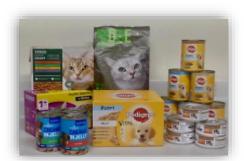

## **PATIENT FOOD:**

- **▼ Tinned kitten/puppy food** (poultry flavoured best)
- **▼ Tinned adult cat/dog food** (poultry flavoured best)
- **▶ Dry cat kibble** (not dog biscuits)
- Hedgehog kibble
- Spike's Hedgehog Food