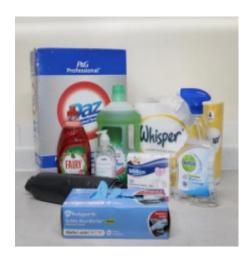

### **HYGIENE & CLEANING:**

- Puppy pads
- Newspapers (not shiny magazines)
- Large black bin liners
- Blue Nitrile gloves (medium & large sized)
- Washing powder
- All-purpose disinfectant
- Anti-bacterial spray
- Paper kitchen towels
- Blue roll
- Washing-up liquid & brushes
- Cloths & scourers
- Surgical spirit
- Liquid handwash
- Alcohol-based hand sanitising gel
- Toilet rolls