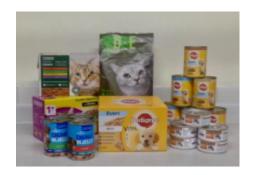

### **PATIENT FOOD:**

- Tinned cat/dog/kitten/puppy food (non-fish)
- Dry cat kibble (not dog biscuits)
- Hedgehog kibble
- Spike's Hedgehog Food
- Wild bird food (suet, seeds, mealworms, nuts, etc.)
- Fresh fruit and vegetables